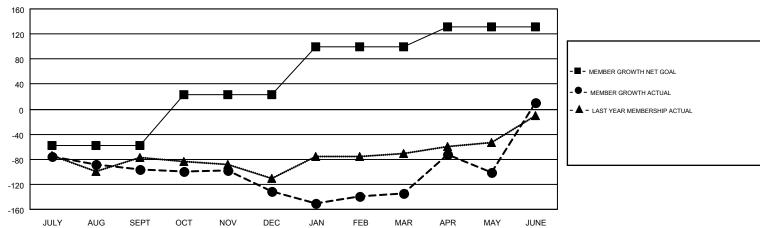

## GOALS AND ACTUAL MEMBERS CUMULATIVE

| DROPPED CLUBS: 1  DROPPED MEMBERS |     | 122 CLUBS OF 162 ADDED 1 OR MORE<br>NEW MEMBERS | GENDER DISTRI<br>MALE<br>FEMALE  | BUTION<br>3,332 (65.66%)<br>1,743 (34.34%) |   |
|-----------------------------------|-----|-------------------------------------------------|----------------------------------|--------------------------------------------|---|
| DECEASED                          | 80  | CHOK HERE FOR CHANN ATIVE                       | TOTAL FAMILY UNIT MEMBERS        |                                            | 0 |
| CLUB CANCELLED                    | 0   | CLICK HERE FOR CUMULATIVE  MEMBERSHIP DATA      |                                  |                                            |   |
| OTHER 577                         |     |                                                 | FAMILY MEMBERS PAYING HALF  DUES |                                            | 0 |
| TOTAL                             | 657 |                                                 | 5023                             |                                            |   |

## GMT MONTHLY MEMBERSHIP PROGRESS REPORT

Results as of: 6/30/2018

Multiple District 23

LOCATION: CONNECTICUT

GMT: MAHESH CHITNIS

GMT CA 1

| Clubs         |               |             |               | Members               |                           |                         |                                                    |  |
|---------------|---------------|-------------|---------------|-----------------------|---------------------------|-------------------------|----------------------------------------------------|--|
|               | RESULTS FOR   | R 2017-2018 |               | RESULTS FOR 2017-2018 |                           |                         |                                                    |  |
| QUARTER       | NEW CLUB GOAL | NEW CLUBS   | DROPPED CLUBS | QUARTER               | MEMBER GROWTH NET<br>GOAL | MEMBER GROWTH<br>ACTUAL | DROPPED<br>MEMBERS ACTUAL<br>(including transfers) |  |
| JULY/AUG/SEPT | 1             | 1           | 0             | JULY/AUG/SEPT         | -58                       | 68                      | 158                                                |  |
| OCT/NOV/DEC   | 1             | 2           | 0             | OCT/NOV/DEC           | 81                        | 146                     | 161                                                |  |
| JAN/FEB/MAR   | 1             | 0           | 1             | JAN/FEB/MAR           | 76                        | 115                     | 115                                                |  |
| APR/MAY/JUNE  | 1             | 4           | 0             | APR/MAY/JUNE          | 32                        | 387                     | 223                                                |  |