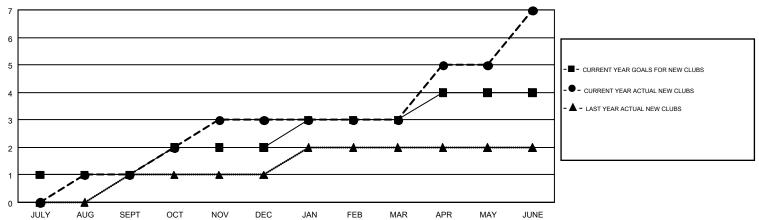

## GOALS AND ACTUAL NEW CLUBS CUMULATIVE

## GMT MONTHLY MEMBERSHIP PROGRESS REPORT

Results as of: 6/30/2018

Multiple District 23

LOCATION: CONNECTICUT

GMT: MAHESH CHITNIS

GMT CA 1

| Clubs         |               |             |               | Members               |                           |                         |                                                    |  |
|---------------|---------------|-------------|---------------|-----------------------|---------------------------|-------------------------|----------------------------------------------------|--|
|               | RESULTS FOR   | R 2017-2018 |               | RESULTS FOR 2017-2018 |                           |                         |                                                    |  |
| QUARTER       | NEW CLUB GOAL | NEW CLUBS   | DROPPED CLUBS | QUARTER               | MEMBER GROWTH NET<br>GOAL | MEMBER GROWTH<br>ACTUAL | DROPPED<br>MEMBERS ACTUAL<br>(including transfers) |  |
| JULY/AUG/SEPT | 1             | 1           | 0             | JULY/AUG/SEPT         | -58                       | 68                      | 158                                                |  |
| OCT/NOV/DEC   | 1             | 2           | 0             | OCT/NOV/DEC           | 81                        | 146                     | 161                                                |  |
| JAN/FEB/MAR   | 1             | 0           | 1             | JAN/FEB/MAR           | 76                        | 115                     | 115                                                |  |
| APR/MAY/JUNE  | 1             | 4           | 0             | APR/MAY/JUNE          | 32                        | 387                     | 223                                                |  |